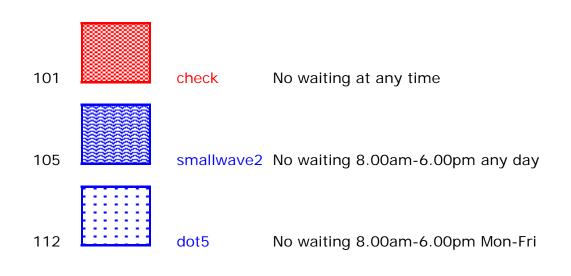

# **Key for Waiting Restrictions**

All areas over which the provision of the orders apply are defined by the shaded areas as shown on the following plans plus a contiguous area not indicated on the plans of verge and/or footway between the carriageway edge and the highway boundary. The plans in this schedule are based upon grid references of the Ordnance Survey National Grid defined by the OSGB 36 triangulation.

# Prohibition of waiting