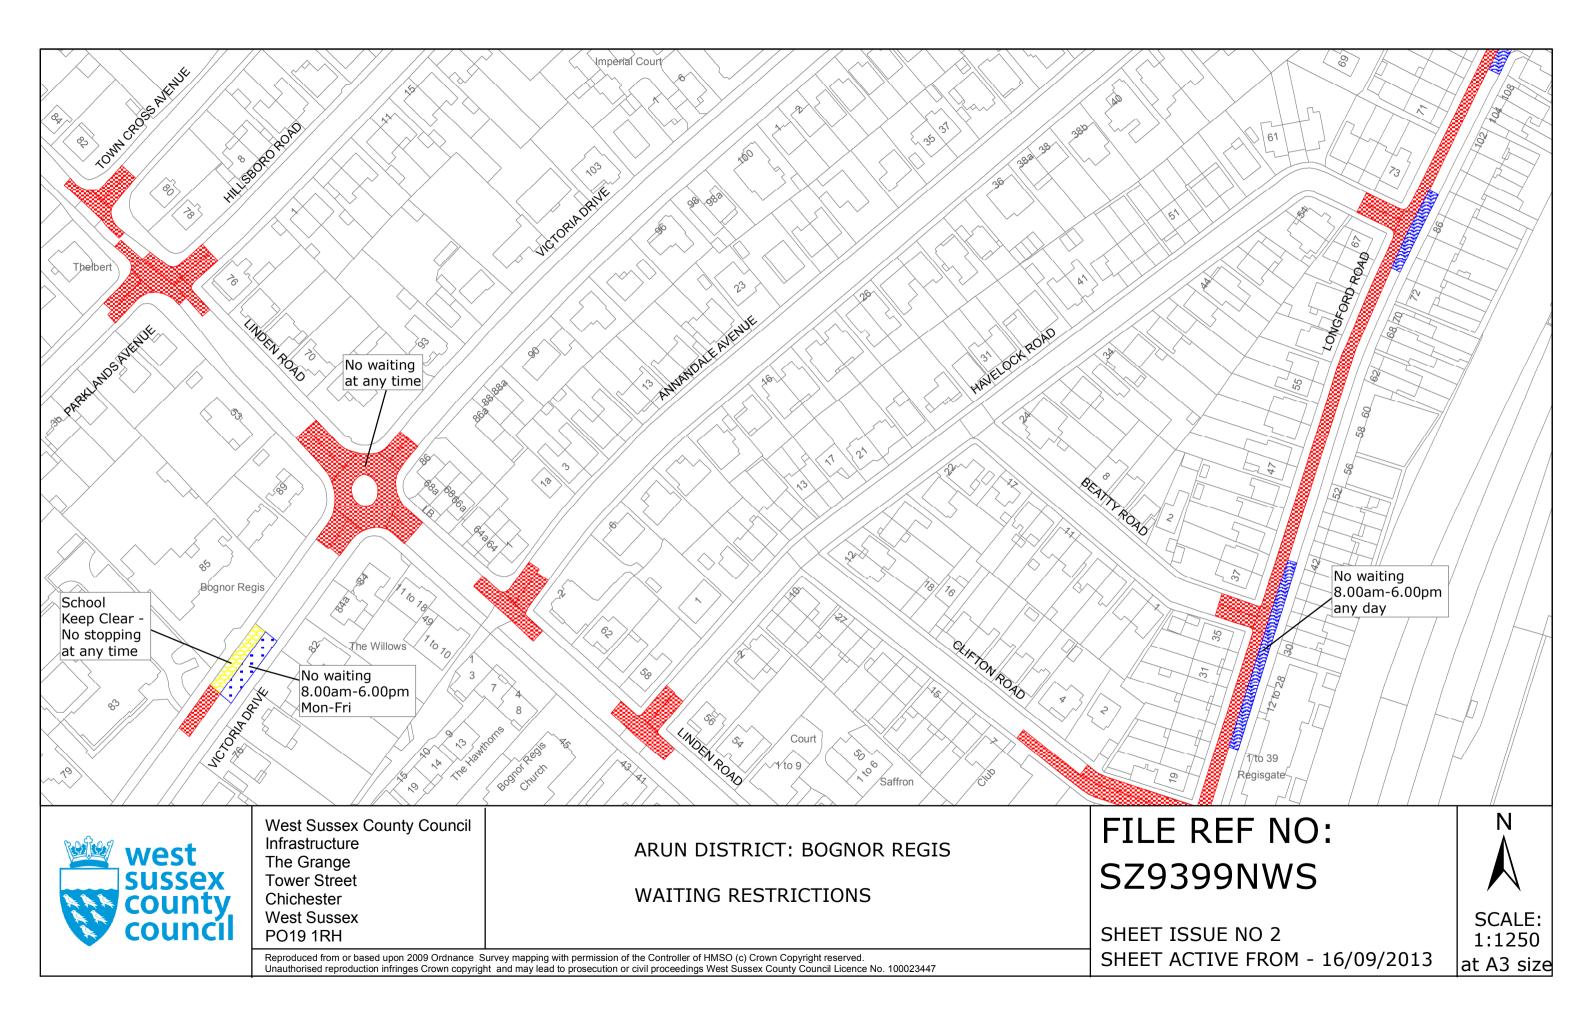

### FIRST SCHEDULE Plan to be Replaced

SZ9399NWS (Issue Number 1)

### SECOND SCHEDULE Replacement Plan

SZ9399NWS (Issue Number 2)

THE Common Seal of THE WEST SUSSEX COUNTY COUNCIL was hereto affixed the TWECFTH

day of SEPTEMBER 2013

Authorised Signatory JWA-018-MM

04/08 DELEGATED AUTHORIT;