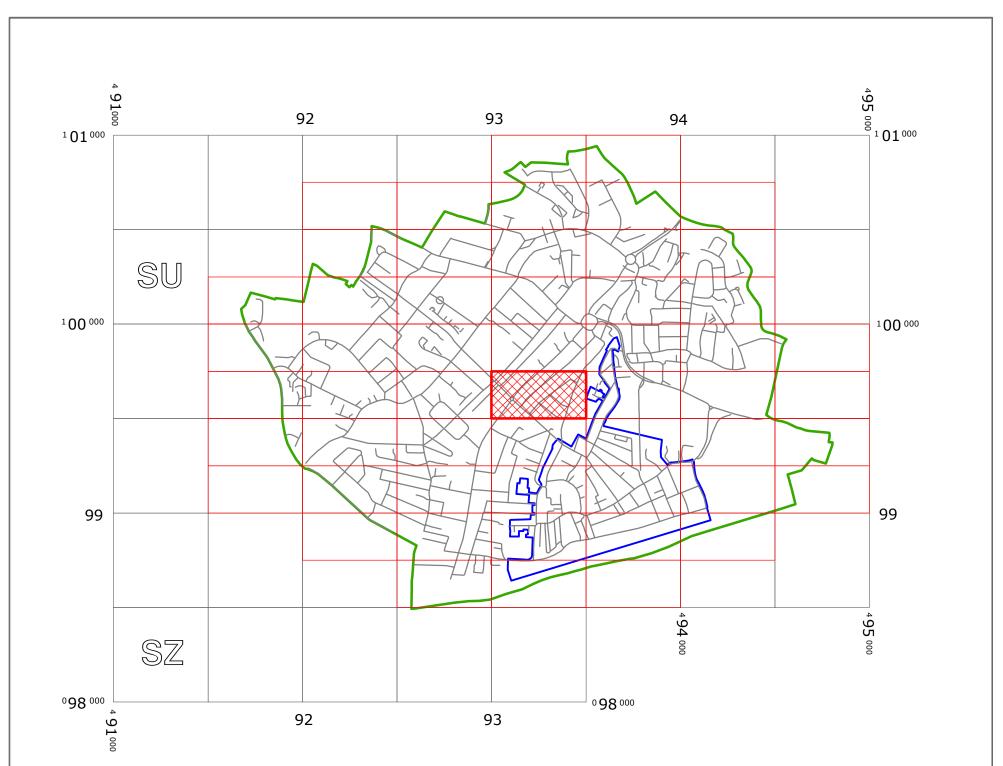

# **BOGNOR REGIS: LOCATION OF WAITING RESTRICTIONS**

| PARISH BOUNDARY BOGNOR REGIS CONTROLLED PAR ROAD NETWORK |                                                                                                                                                                                                                                                                                                   |                                                                                                                                                                                                                        |                                    | ONE |
|----------------------------------------------------------|---------------------------------------------------------------------------------------------------------------------------------------------------------------------------------------------------------------------------------------------------------------------------------------------------|------------------------------------------------------------------------------------------------------------------------------------------------------------------------------------------------------------------------|------------------------------------|-----|
| west<br>sussex<br>county<br>council                      | West Sussex County Council<br>Communities & Infrastructure<br>The Grange<br>Tower Street<br>Chichester<br>West Sussex<br>PO19 1RH                                                                                                                                                                 | WEST SUSSEX COUNTY COUNCIL<br>((ARUN DISTRICT)<br>(PARKING PLACES AND TRAFFIC REGULATION)<br>(CONSOLIDATION) ORDER 2010)<br>(BOGNOR REGIS: VICTORIA DRIVE AMENDMENT)<br>ORDER 2013<br>LOCATION OF WAITING RESTRICTIONS |                                    | N   |
|                                                          | Reproduced from or based upon 2010 Ordnance Survey mapping<br>with permission of the Controller of HMSO (c) Crown Copyright reserved.<br>Unauthorised reproduction infringes Crown copyright and may lead<br>to prosecution or civil proceedings West Sussex County Council Licence No. 100023447 |                                                                                                                                                                                                                        | SCALE: 1:20,000<br>DATE:16/09/2013 |     |

### FIRST SCHEDULE Plan to be Replaced

SZ9399NWS (Issue Number 1)

### SECOND SCHEDULE Replacement Plan

SZ9399NWS (Issue Number 2)

THE Common Seal of THE WEST SUSSEX COUNTY COUNCIL was hereto affixed the TWECFTH

day of SEPTEMBER 2013

Authorised Signatory JWA-018-MM

04/08 DELEGATED AUTHORIT;